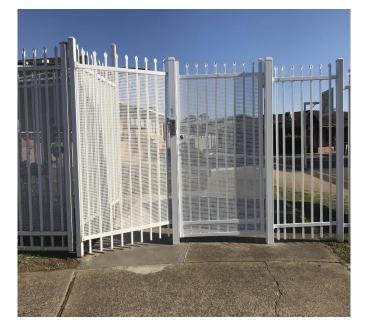

## NEW GATE SECURITY SYSTEM

We now have an electric security gate that parents must use to gain entry to school grounds during the day.

To Gain access to the school office:

\* Please press the video intercom button

\* Someone from the office will speak to you (sometimes you may need to wait for a staff member to get to the intercom)

\* You will be buzzed in.

\* The back of the gate has a lock and handle which will allow you to leave the premises.

Please note; the school leaders will still open the gates for afternoon dismissal at the normal time of 2:50pm

On Tuesday the 24<sup>th</sup> of July, Kindergarten and their Year 5 buddies celebrated being at school for 100 days. For this day we dressed up as 100 year olds, Grandmas and Grandpas and some children even had home-made t-shirts and pants with the number 100 on them with sayings like, *'I am 100 days brighter'*.