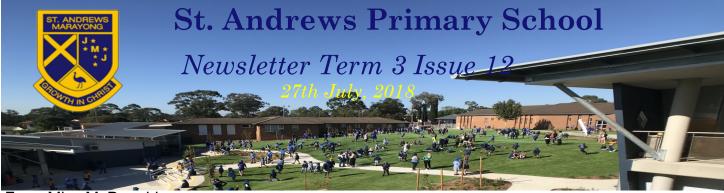

## NEW GATE SECURITY SYSTEM

We now have an electric security gate that parents must use to gain entry to school grounds during the day.

To Gain access to the school office:

\* Please press the video intercom button

\* Someone from the office will speak to you (sometimes you may need to wait for a staff member to get to the intercom)

\* You will be buzzed in.

\* The back of the gate has a lock and handle which will allow you to leave the premises.

Please note; the school leaders will still open the gates for afternoon dismissal at the normal time of 2:50pm

On Tuesday the 24<sup>th</sup> of July, Kindergarten and their Year 5 buddies celebrated being at school for 100 days. For this day we dressed up as 100 year olds, Grandmas and Grandpas and some children even had home-made t-shirts and pants with the number 100 on them with sayings like, *'I am 100 days brighter'*.