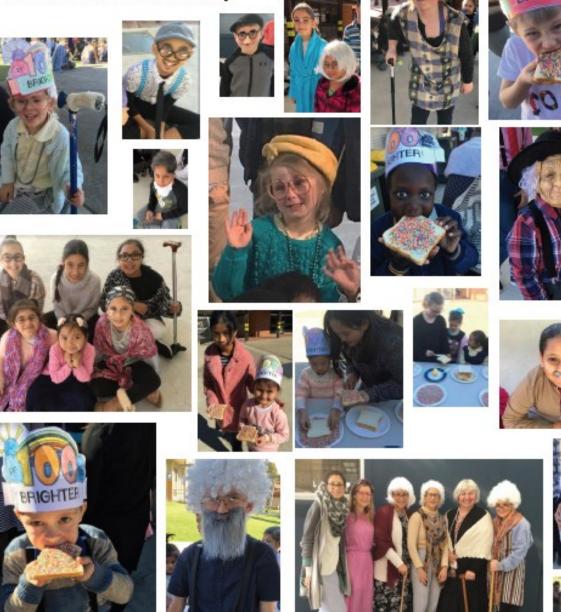

Please note; the school leaders will still open the gates for afternoon dismissal at the normal time of 2:50pm

On Tuesday the 24<sup>th</sup> of July, Kindergarten and their Year 5 buddies celebrated being at school for 100 days. For this day we dressed up as 100 year olds, Grandmas and Grandpas and some children even had home-made t-shirts and pants with the number 100 on them with sayings like, *'I am 100 days brighter'*.

Kindergarten rotated through activities in class with a 100 theme then joined their Year 5 buddies for a super sprinkly 100s & 1000s fairy bread treat.

Kindy and Year 5 (and the teachers) loved dressing up as 100 year olds and had a fun, memorable day.